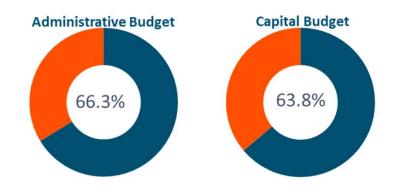

## IDB Invest

1

As of September 30, 2021

|                                  | 2021              |                 |               |  |  |  |  |
|----------------------------------|-------------------|-----------------|---------------|--|--|--|--|
|                                  | Approved As of Q3 |                 | As of Q3      |  |  |  |  |
|                                  | Budget (US\$)     | Execution (USD) | Execution (%) |  |  |  |  |
|                                  |                   |                 |               |  |  |  |  |
| Administrative Budget            |                   |                 |               |  |  |  |  |
| (A) Workforce Costs              | 75.61             | 51.17           | 67.7%         |  |  |  |  |
| (B) Consulting                   | 10.58             | 7.62            | 72.0%         |  |  |  |  |
| (C) General Administrative Items | 14.81             | 7.24            | 48.9%         |  |  |  |  |
| Discretionary Items (A + B + C)  | 101.00            | 66.03           | 65.4%         |  |  |  |  |
| Non-Discretionary Spending       | 18.51             | 13.19           | 71.2%         |  |  |  |  |
| Total                            | 119.51            | 79.22           | 66.3%         |  |  |  |  |
|                                  |                   |                 |               |  |  |  |  |
| Capital Budget                   |                   |                 |               |  |  |  |  |
| IT                               | 10.24             | 7.75            | 75.7%         |  |  |  |  |
| Facilities                       | 0.50              | 0.00            | 0.0%          |  |  |  |  |

| Facilities          | 0.50  | 0.00 | 0.0%  |  |
|---------------------|-------|------|-------|--|
| Process Improvement | 0.80  | 0.00 | 0.0%  |  |
| Compliance          | 2.25  | 1.05 | 46.7% |  |
| Total               | 13.79 | 8.80 | 63.8% |  |