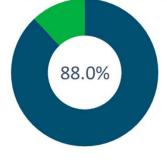

| Field Presence Planned Facilities Budget |      |      |       |  |  |  |
|------------------------------------------|------|------|-------|--|--|--|
| Country Offices                          | 5.33 | 4.69 | 88.0% |  |  |  |
| Total                                    | 5.33 | 4.69 | 88.0% |  |  |  |