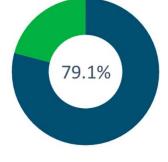

| Field Presence Planned Facilities Budget |      |      |       |  |
|------------------------------------------|------|------|-------|--|
| Country Offices                          | 5.33 | 4.22 | 79.1% |  |
| Total                                    | 5.33 | 4.22 | 79.1% |  |

\* Budget execution includes actuals and encumbrance amounts.

Field Presence Planned Facilities Budget

Note: In US\$ million