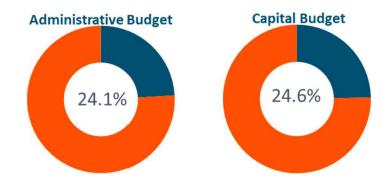

## IDB Invest

1

As of March 31, 2021

| 2021            |                                                                                                                                           |                                                                                                                                                                                                   |  |  |  |
|-----------------|-------------------------------------------------------------------------------------------------------------------------------------------|---------------------------------------------------------------------------------------------------------------------------------------------------------------------------------------------------|--|--|--|
| Approved        | As of Q1                                                                                                                                  | As of Q1                                                                                                                                                                                          |  |  |  |
| Budget (US\$)   | Execution (USD)                                                                                                                           | Execution (%)                                                                                                                                                                                     |  |  |  |
|                 |                                                                                                                                           |                                                                                                                                                                                                   |  |  |  |
| strative Budget |                                                                                                                                           |                                                                                                                                                                                                   |  |  |  |
| 75.61           | 16.22                                                                                                                                     | 21.5%                                                                                                                                                                                             |  |  |  |
| 10.58           | 3.78                                                                                                                                      | 35.7%                                                                                                                                                                                             |  |  |  |
| 14.81           | 4.62                                                                                                                                      | 31.2%                                                                                                                                                                                             |  |  |  |
| 101.00          | 24.62                                                                                                                                     | 24.4%                                                                                                                                                                                             |  |  |  |
| 18.51           | 4.15                                                                                                                                      | 22.4%                                                                                                                                                                                             |  |  |  |
| 119.51          | 28.77                                                                                                                                     | 24.1%                                                                                                                                                                                             |  |  |  |
|                 |                                                                                                                                           |                                                                                                                                                                                                   |  |  |  |
| Capital Budget  |                                                                                                                                           |                                                                                                                                                                                                   |  |  |  |
| 10.24           | 3.01                                                                                                                                      | 29.4%                                                                                                                                                                                             |  |  |  |
| 0.50            | 0.00                                                                                                                                      | 0.0%                                                                                                                                                                                              |  |  |  |
| 0.80            | 0.00                                                                                                                                      | 0.0%                                                                                                                                                                                              |  |  |  |
| 2.25            | 0.39                                                                                                                                      | 17.4%                                                                                                                                                                                             |  |  |  |
| 13.79           | 3.40                                                                                                                                      | 24.6%                                                                                                                                                                                             |  |  |  |
|                 | Budget (US\$)<br>strative Budget<br>75.61<br>10.58<br>14.81<br>101.00<br>18.51<br>119.51<br>sital Budget<br>10.24<br>0.50<br>0.80<br>2.25 | Approved<br>Budget (US\$) As of Q1<br>Execution (USD)   strative Budget 5.61 16.22   10.58 3.78   14.81 4.62   101.00 24.62   18.51 4.15   119.51 28.77   sital Budget 0.50 0.00   0.80 0.00 2.25 |  |  |  |