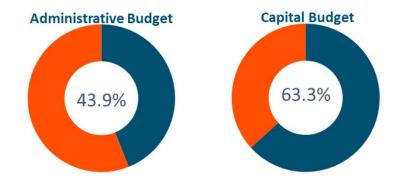

## IDB Invest

As of June 30, 2021

|                                  | 2021           |                 |                      |  |
|----------------------------------|----------------|-----------------|----------------------|--|
|                                  | Approved       | As of Q2        | As of Q2             |  |
|                                  | Budget (US\$)  | Execution (USD) | Execution (%)        |  |
|                                  |                |                 |                      |  |
| Administ                         | trative Budget |                 |                      |  |
| (A) Workforce Costs              | 75.61          | 33.26           | 44. <mark>0</mark> % |  |
| (B) Consulting                   | 10.58          | 5.46            | 51.6%                |  |
| (C) General Administrative Items | 14.81          | 5.52            | 37.3%                |  |
| Discretionary Items (A + B + C)  | 101.00         | 44.23           | 43.8%                |  |
| Non-Discretionary Spending       | 18.51          | 8.27            | 44.6%                |  |
| Total                            | 119.51         | 52.50           | 43.9%                |  |
|                                  |                |                 |                      |  |
| Сарі                             | tal Budget     |                 |                      |  |
| IT                               | 10.24          | 8.02            | 78.3%                |  |
| Facilities                       | 0.50           | 0.00            | 0.0%                 |  |
| Process Improvement              | 0.80           | 0.00            | 0.0%                 |  |
| Compliance                       | 2.25           | 0.70            | 31.3%                |  |
| Total                            | 13.79          | 8.72            | 63.3%                |  |