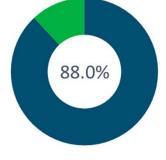

| Field Presence Planned Facilities Budget |      |      |       |  |  |
|------------------------------------------|------|------|-------|--|--|
| Country Offices                          | 5.33 | 4.69 | 88.0% |  |  |
| Total                                    | 5.33 | 4.69 | 88.0% |  |  |

Field Presence Planned Facilities Budget