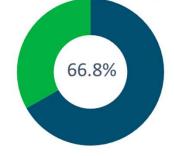

## Administrative and Capital Budget Execution As of December 31, 2020

|                                          | 2020                      |                             |                           |
|------------------------------------------|---------------------------|-----------------------------|---------------------------|
|                                          | Approved<br>Budget (US\$) | As of Q4<br>Execution (USD) | As of Q4<br>Execution (%) |
|                                          |                           | · · ·                       |                           |
| Administrative Budget                    |                           |                             |                           |
| (A) Workforce Costs                      | 71.78                     | 67.84                       | 94.5%                     |
| (B) Consulting                           | 11.61                     | 8.79                        | 75.7%                     |
| (C) General Administrative Items         | 17.60                     | 9.22                        | 52.4%                     |
| Discretionary Items (A + B + C)          | 101.00                    | 85.85                       | 85.0%                     |
| Non-Discretionary Spending               | 18.51                     | 17.43                       | 94.2%                     |
| Total                                    | 119.51                    | 103.28                      | 86.4%                     |
|                                          |                           |                             |                           |
| Capital Budget                           |                           |                             |                           |
| IT                                       | 12.87                     | 9.98                        | 77.6%                     |
| Facilities                               | 1.78                      | 0.00                        | 0.0%                      |
| Process Improvement                      | 0.45                      | 0.20                        | 44.9%                     |
| Total                                    | 15.09                     | 10.18                       | 67.5%                     |
|                                          |                           |                             |                           |
| Field Presence Planned Facilities Budget |                           |                             |                           |
| Country Offices                          | 5.33                      | 3.56                        | 66.8%                     |
|                                          | 5.33                      | 3.56                        | 66.8%                     |

Field Presence Planned Facilities Budget

Note: In US\$ million