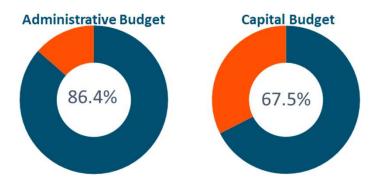

## Administrative and Capital Budget Execution As of December 31, 2020

|                                          | 2020                      |                             |                           |
|------------------------------------------|---------------------------|-----------------------------|---------------------------|
|                                          | Approved<br>Budget (US\$) | As of Q4<br>Execution (USD) | As of Q4<br>Execution (%) |
|                                          |                           | · · ·                       |                           |
| Administrative Budget                    |                           |                             |                           |
| (A) Workforce Costs                      | 71.78                     | 67.84                       | 94.5%                     |
| (B) Consulting                           | 11.61                     | 8.79                        | 75.7%                     |
| (C) General Administrative Items         | 17.60                     | 9.22                        | 52.4%                     |
| Discretionary Items (A + B + C)          | 101.00                    | 85.85                       | 85.0%                     |
| Non-Discretionary Spending               | 18.51                     | 17.43                       | 94.2%                     |
| Total                                    | 119.51                    | 103.28                      | 86.4%                     |
|                                          |                           |                             |                           |
| Capital Budget                           |                           |                             |                           |
| IT                                       | 12.87                     | 9.98                        | 77.6%                     |
| Facilities                               | 1.78                      | 0.00                        | 0.0%                      |
| Process Improvement                      | 0.45                      | 0.20                        | 44.9%                     |
| Total                                    | 15.09                     | 10.18                       | 67.5%                     |
|                                          |                           |                             |                           |
| Field Presence Planned Facilities Budget |                           |                             |                           |
| Country Offices                          | 5.33                      | 3.56                        | 66.8%                     |
|                                          | 5.33                      | 3.56                        | 66.8%                     |